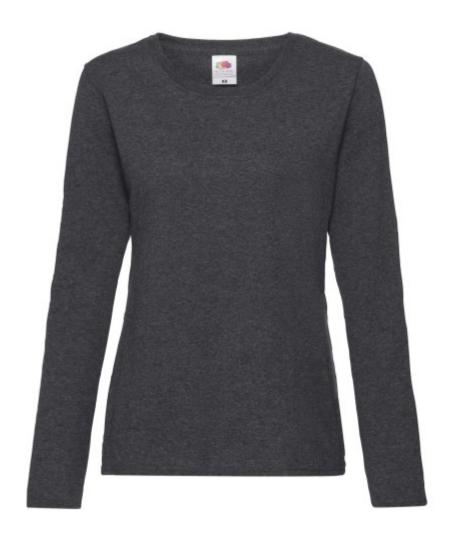

# FRUIT OF THE LOOM, LADIES VALUEWEIGHT LONG SLEEVE T, WOMEN'S LONG SLEEVE T-SHIRT, DARK ASH GRAY, XS

#### **Basic informations**

Size: XS

Package: 36 Length: 49 Width: 32 Height: 19

Size: XS

Color: Dark ash gray

## **Specification**

Fruit of the Loom, Ladies Valueweight Long Sleeve T, Women's Long Sleeve T-shirt, Dark Ash Gray, XS. Women's long sleeve T-shirt, 100% cotton, 165gm / m2 cotton, modern cut, lightweight, t-shirt, branded. Branding: DTG, flex, flock, screen printing